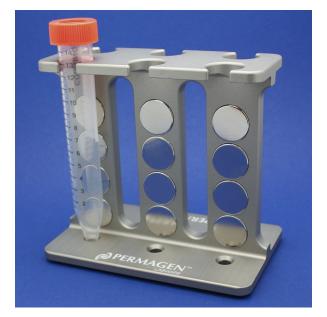

## 15 mL Centrifuge Tube Magnetic Separation Racks

## All Permagen Labware Centrifuge Tube Magnetic Separation Racks are designed for both performance and durability.

- Solid aluminum alloy, one piece construction for trouble free use, eliminating the concern for material inconsistencies or breakage associated with some plastic products on the market
- · Hard-coat finished to maximize durability
- Strong Neodymium magnets for fast separations of many magnetic bead chemistries
- · Compatible with many 15 mL Centrifuge tubes
- Also available in configurations of:

• Most durable separation racks on the market, at an affordable price

Made in USA

For more information please visit our website or email us at info@permagenlabware.com

MSR6X15 – 6 X 15 mL Rack

MSR2X15 – 2 X 15 mL Rack