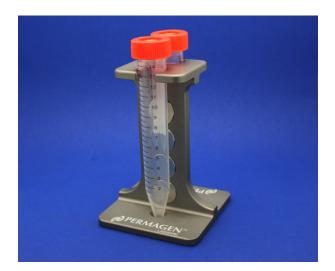

## 15 mL Centrifuge Tube Magnetic Separation Racks

## All Permagen Labware Centrifuge Tube Magnetic Separation Racks are designed for both performance and durability.

- Solid aluminum alloy, one piece construction for trouble free use, eliminating the concern for material inconsistencies or breakage associated with some plastic products on the market
- · Hard-coat finished to maximize durability
- Strong Neodymium magnets for fast separations of many magnetic bead chemistries
- · Compatible with many 15 mL Centrifuge tubes
- Also available in configurations of:

• Most durable separation racks on the market, at an affordable price

Made in USA

For more information please visit our website or email us at info@permagenlabware.com

MSR6X15 – 6 X 15 mL Rack

MSR2X15 – 2 X 15 mL Rack