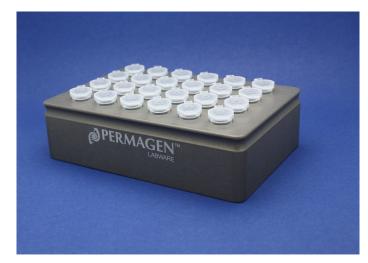

## 24- Tube Chiller Block

## All Permagen Labware Products are designed for both performance and durability.

- Solid aluminum alloy construction for precise, trouble free use. Keep your samples chilled when in use or storage
- Precision engineered, giving you repeatable, reliable results
- Hard-coat finish to maximize durability
- Compatible with many 1.5 mL 2.0 mL microfuge tubes and screw cap tubes
- SBS compliant footprint (127.7mm x 85.5mm)
- Manual or robotic use
- Fingertip groove around perimeter for secure grip
- Holes can be laser labeled alphanumerically as required
- Standard 18mm X 18mm tube offset for standard machine definitions
- Volume discounts available
- Made in USA

For more information please visit our website or email us at info@permagenlabware.com

Cb024 - 24- Tube Chiller Block

Compatible with many microfuge tubes and screw cap tubes

\* shown with 2.0 mL microfuge tubes