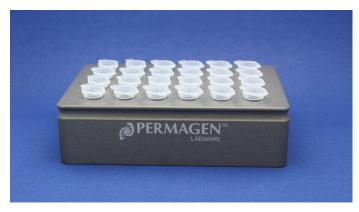

## 24- Tube Chiller Block

## All Permagen Labware Products are designed for both performance and durability.

- Solid aluminum alloy construction for precise, trouble free use. Keep your samples chilled when in use or storage
- Precision engineered, giving you repeatable, reliable results
- Hard-coat finish to maximize durability
- Compatible with many 1.5 mL 2.0 mL microfuge tubes and screw cap tubes
- SBS compliant footprint (127.7mm x 85.5mm)
- Manual or robotic use
- Fingertip groove around perimeter for secure grip
- Holes can be laser labeled alphanumerically as required
- Standard 18mm X 18mm tube offset for standard machine definitions
- Volume discounts available
- Made in USA

For more information please visit our website or email us at info@permagenlabware.com

Cb024 - 24- Tube Chiller Block

Compatible with many microfuge tubes and screw cap tubes

\* shown with 2.0 mL microfuge tubes